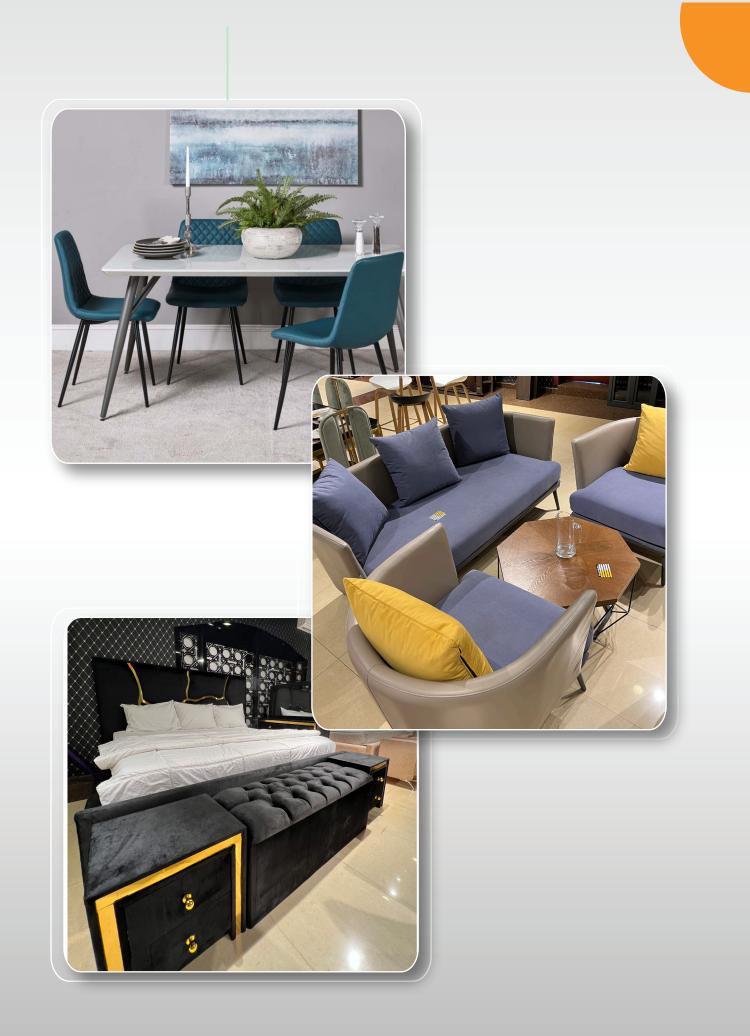

## More than just furniture. It's a Lifestyle.

Furniture: Kitchen cabinet, wardrobe, consoles, bedrooms, living room, sofa, dining sets, hotels and offices and home.

**Doors:** luxury, security (bullet resistance, luxury & classic), bull internal doors, glass doors, automatic sliding doors (sliding and hinge), classical doors.