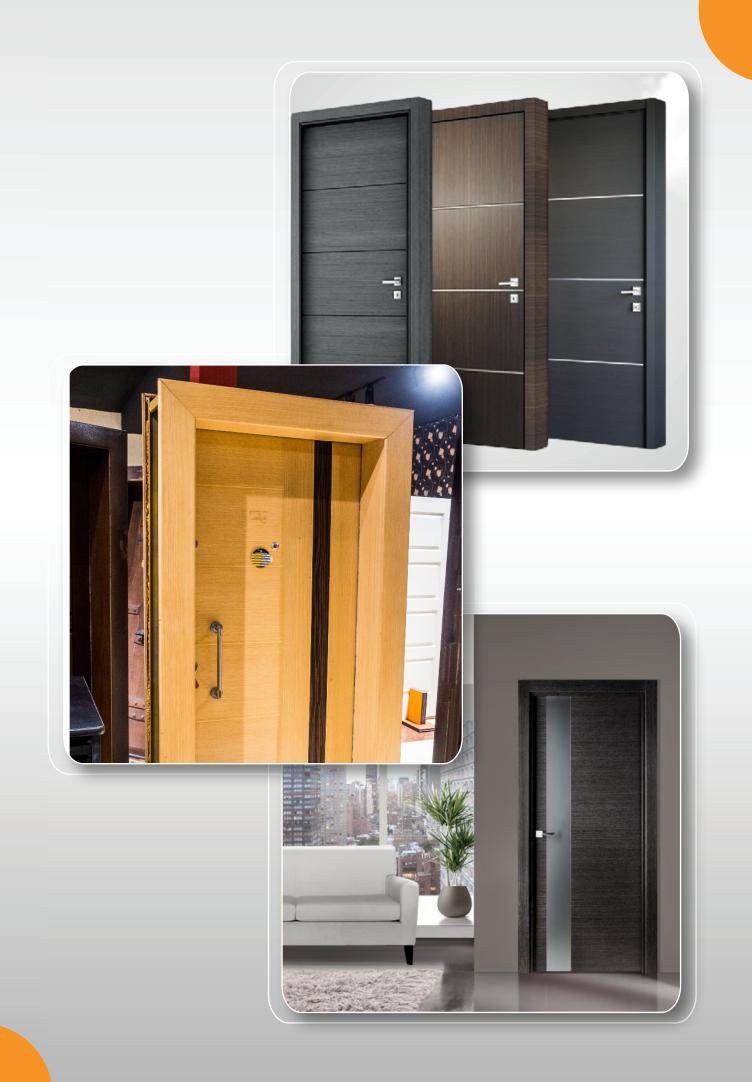

#### Impregnable and Stylish Internal & External Doors.

- Multiple locking system
- Tough refined wood coverings
- Armored and Semi-armored
- Architraves
- Anti-theft features
- Smart lock