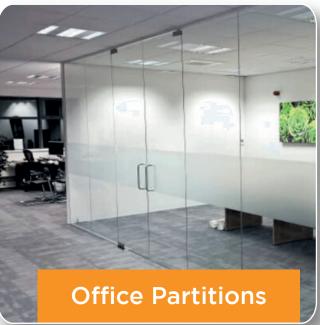

**Glass works:** We provide best in class glass for office partition, handrails, sliding doors, office glass partitions, tempered glass, glass cubicle, aluminum composite panel (aluco bond), gypsum ceiling, metal ceiling, lighting, curtain walls.

# Glass works.