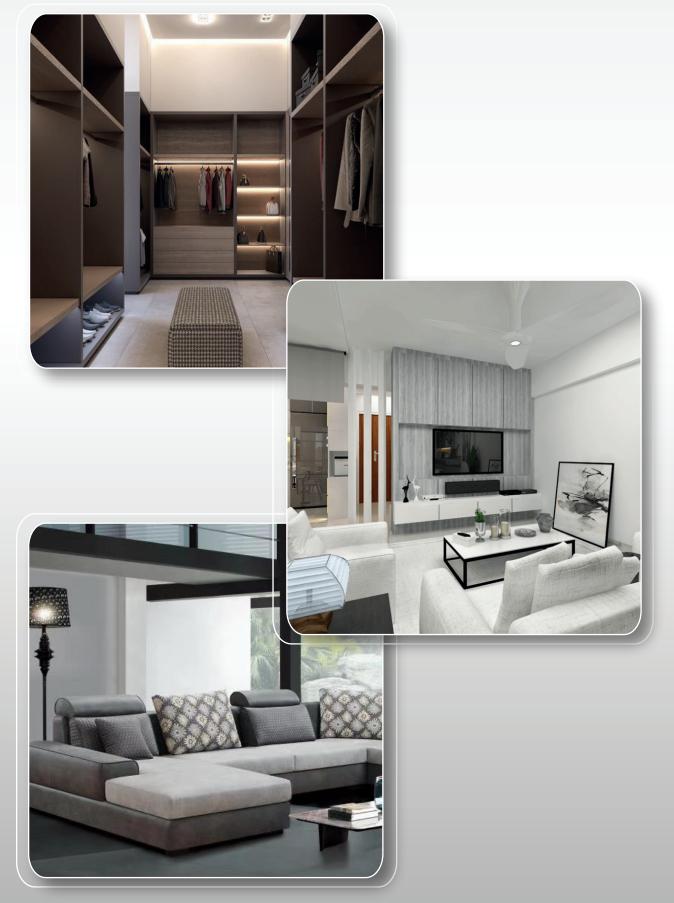

## More than just furniture. It's a Lifestyle.

Furniture: Kitchen cabinet, wardrobe, consoles, bedrooms, living room, sofa, dining sets, hotels and offices and home.

**Doors:** luxury, security (bullet resistance, luxury & classic), bull internal doors, glass doors, automatic sliding doors (sliding and hinge), classical doors.