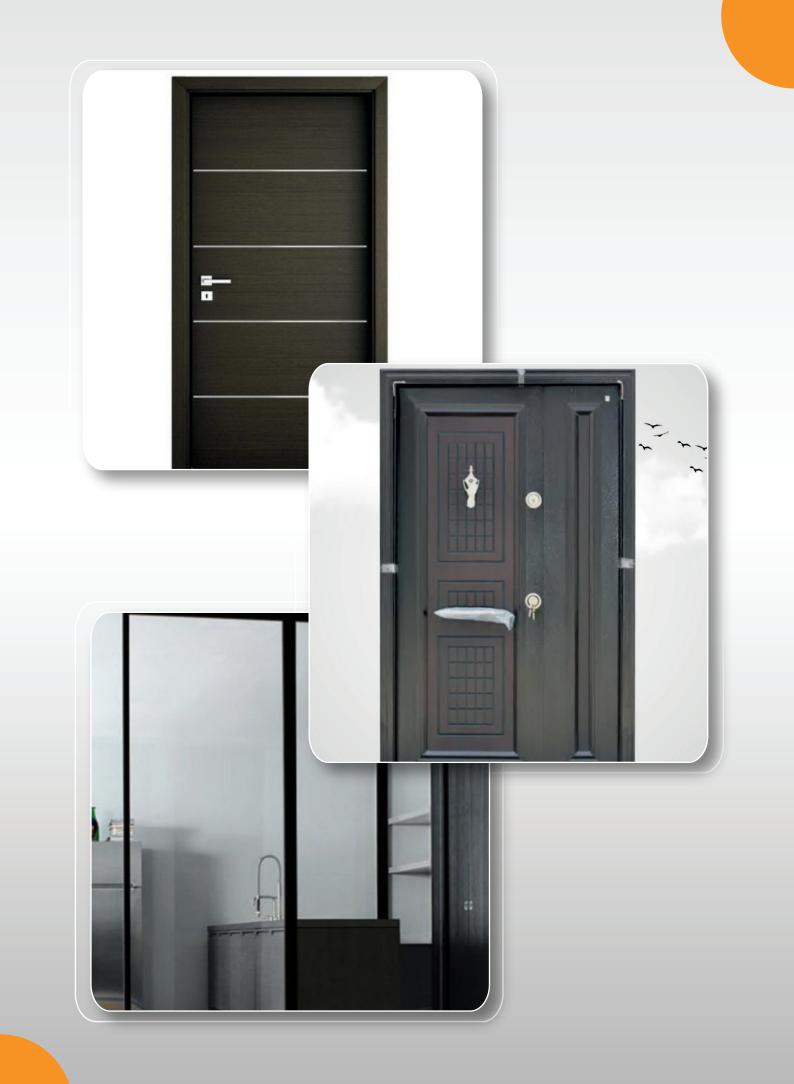

#### Impregnable and Stylish Internal & External Doors.

- Multiple locking system
- Tough refined wood coverings
- Armored and Semi-armored
- Architraves
- Anti-theft features
- Smart lock