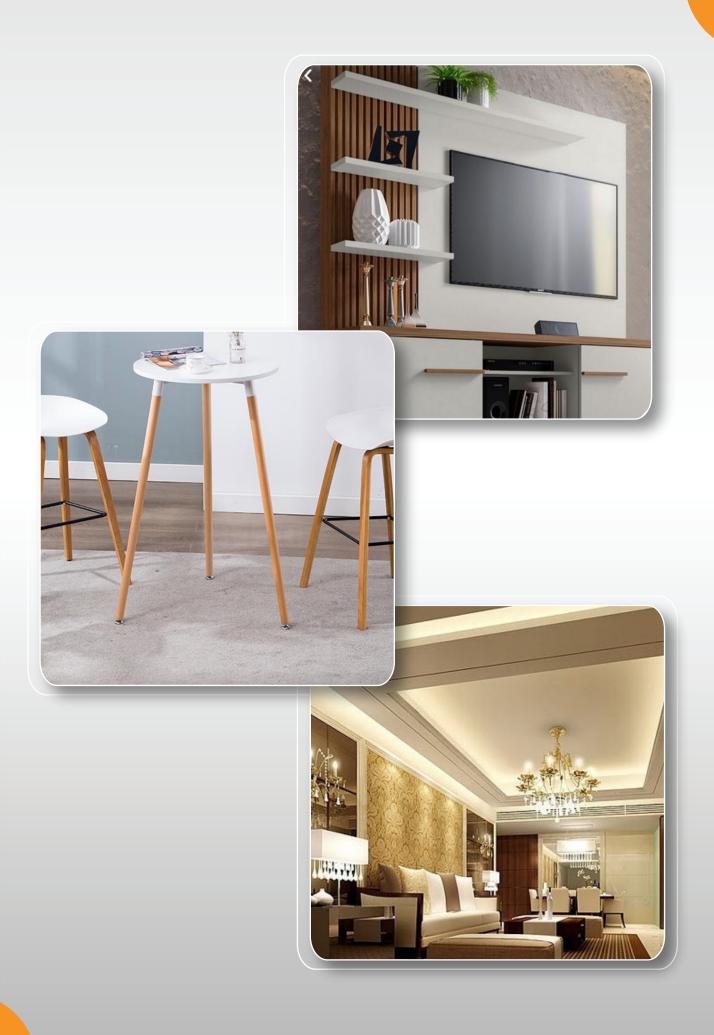

## More than just furniture. It's a Lifestyle.

Furniture: Kitchen cabinet, wardrobe, consoles, bedrooms, living room, sofa, dining sets, hotels and offices and home.

**Doors:** luxury, security (bullet resistance, luxury & classic), bull internal doors, glass doors, automatic sliding doors (sliding and hinge), classical doors.