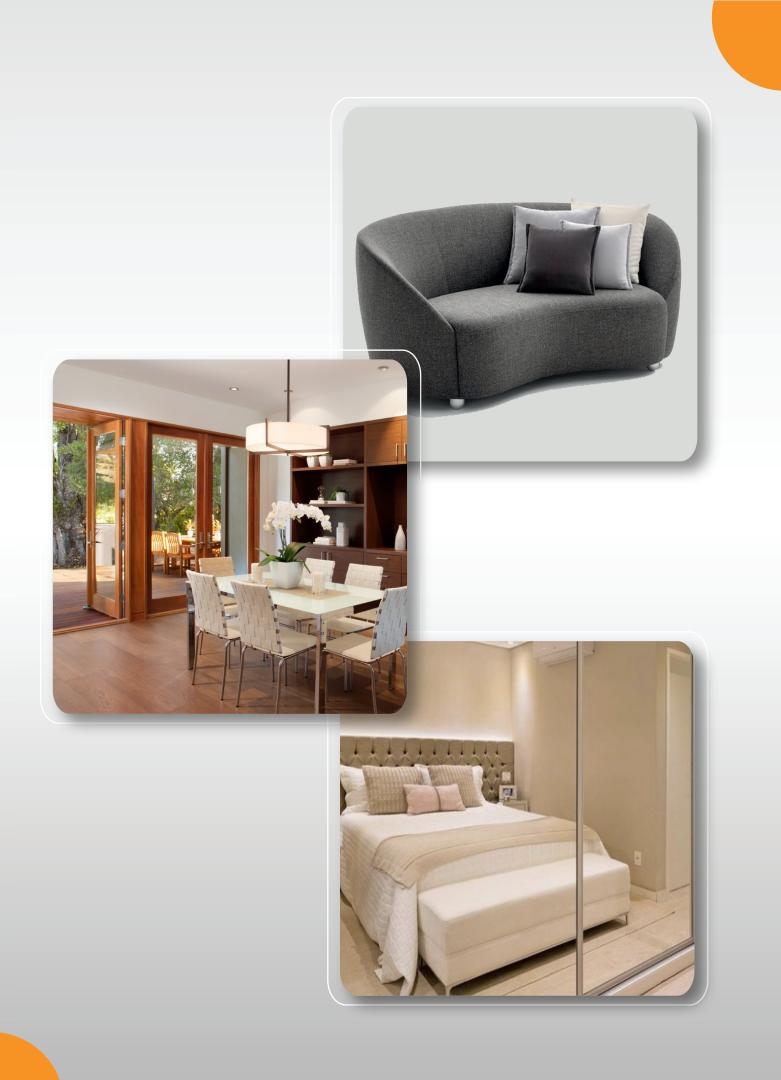

## More than just furniture. It's a Lifestyle.

Furniture: Kitchen cabinet, wardrobe, consoles, bedrooms, living room, sofa, dining sets, hotels and offices and home.

**Doors:** luxury, security (bullet resistance, luxury & classic), bull internal doors, glass doors, automatic sliding doors (sliding and hinge), classical doors.