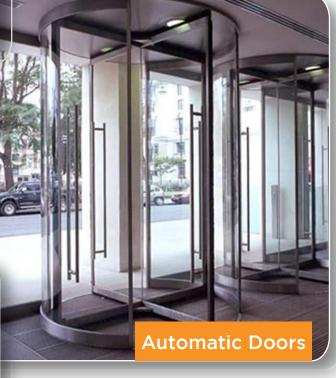

Furniture: Kitchen cabinet, wardrobe, consoles, bedrooms, living room, sofa, dining sets, hotels and offices and home.

**Doors:** luxury, security (bullet resistance, luxury & classic), bull internal doors, glass doors, automatic sliding doors (sliding and hinge), classical doors.