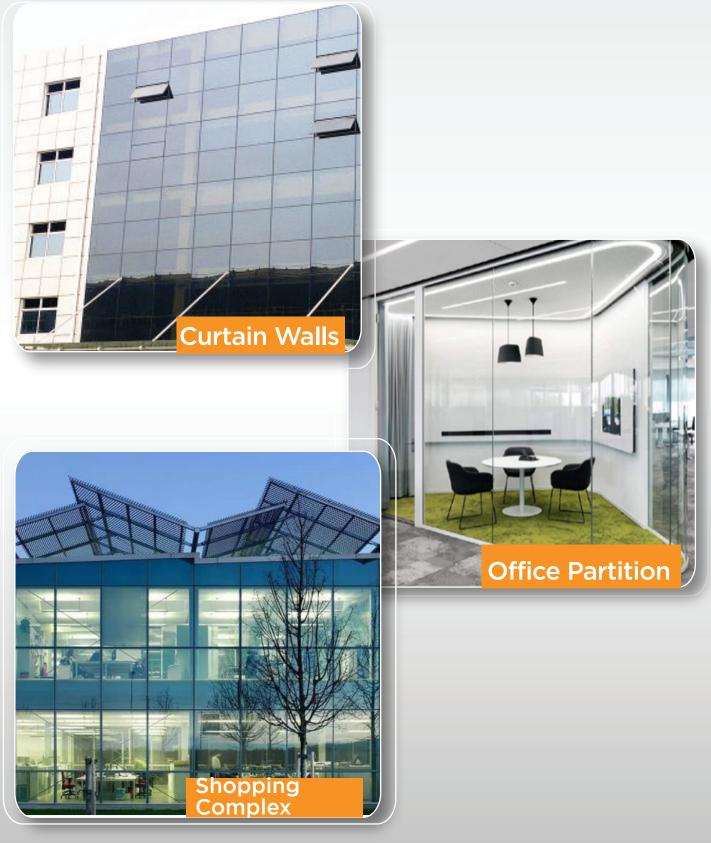

**Glass works:** We provide best in class glass for office partition, handrails, sliding doors, office glass partitions, tempered glass, glass cubicle, aluminum composite panel (aluco bond), gypsum ceiling, metal ceiling, lighting, curtain walls.

# Glass works.